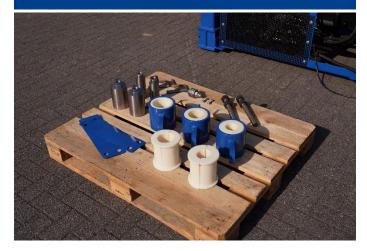

### Description

This versatile constant tension hydraulic spooling machine is equipped with an integrated 22 kW electric HPU that allows quiet and emission free operation. Comes with 3 shafts and their adapters with 60, 80 and 100 mm diameter.