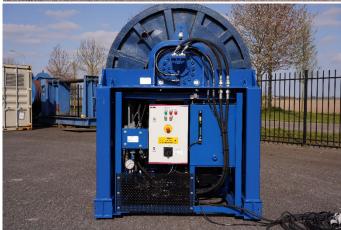

### Description

This versatile constant tension hydraulic spooling machine is equipped with an integrated 22 kW electric HPU that allows quiet and emission free operation. Comes with 3 shafts and their adapters with 60, 80 and 100 mm diameter.

#### **HIGHLIGHTS SPOOLING MACHINE**

- Pulling force and speed can be adjusted on the machine. Suitable for heavy duty use.
- Equipped with unique manual controlled compensated constant tension system that works in both directions of rotation.
- Robust hydraulic servo control in a stainless-steel
- No PLC, displays or other electronics/ sensitive components.
- Robust electrical starting system
- Built-in control systems
- Remote control box with 20 meters of wire