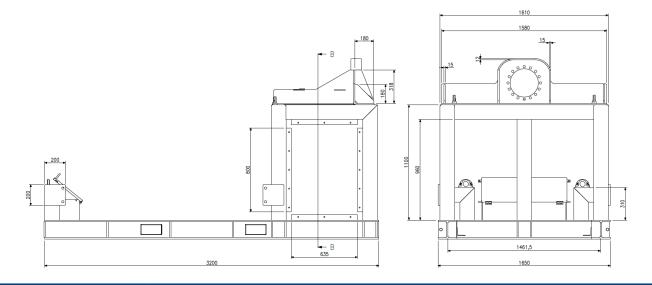

#### Technical details

| Max. torque                | 25 kNm                |
|----------------------------|-----------------------|
| Electric power EHPU:       | 22 kW 400 V / 50 Hz   |
| Supply flow (by EHPU):     | 100 L/min             |
| Supply pressure (by EHPU): | 200 bar               |
| Max. reel weight:          | 5000 kg               |
| Max. reel length:          | 1500 mm               |
| Max. reel diameter:        | 2000 mm               |
| Dimensions (LWH)           | 3200 x 1650 x 1750 mm |
| Total weight incl. EHPU    | 3000 kg               |
| Gearbox                    | i=68                  |
| Hydraulic motor            | Axial piston motor    |
| IDEN no.                   | DG024                 |