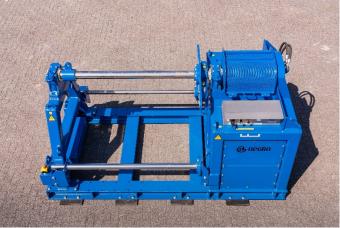

### Description

This versatile constant tension hydraulic spooling machine is equipped with an integrated 22 kW electric HPU that allows quiet and emission free operation. Comes with 3 shafts and their adapters with 60, 80 and 100 mm diameter.

#### Technical details

| Max. torque                | 25 kNm                |
|----------------------------|-----------------------|
| Electric power EHPU:       | 22 kW 400 V / 50 Hz   |
| Supply flow (by EHPU):     | 100 L/min             |
| Supply pressure (by EHPU): | 200 bar               |
| Max. reel weight:          | 5000 kg               |
| Max. reel length:          | 1500 mm               |
| Max. reel diameter:        | 2000 mm               |
| Dimensions (LWH)           | 3200 x 1650 x 1750 mm |
| Total weight incl. EHPU    | 3000 kg               |
| Gearbox                    | i=68                  |
| Hydraulic motor            | Axial piston motor    |
| IDEN no.                   | DG024                 |