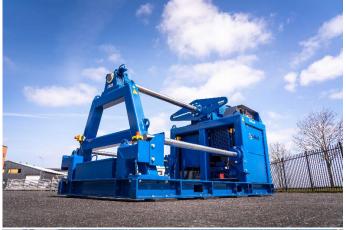

### Description

This versatile constant tension hydraulic spooling machine is equipped with an integrated 22 kW electric HPU that allows quiet and emission free operation. Comes with 3 shafts and their adapters with 60, 80 and 100 mm diameter.

#### **HIGHLIGHTS SPOOLING MACHINE**

- Pulling force and speed can be adjusted on the machine. Suitable for heavy duty use.
- Equipped with unique manual controlled compensated constant tension system that works in both directions of rotation.
- Robust hydraulic servo control in a stainless-steel
- No PLC, displays or other electronics/ sensitive components.
- Robust electrical starting system
- Built-in control systems
- Remote control box with 20 meters of wire