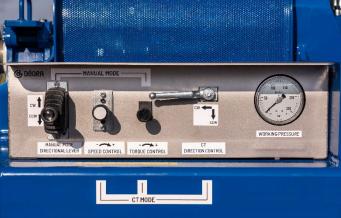

#### **HIGHLIGHTS SPOOLING MACHINE**

- Pulling force and speed can be adjusted on the machine. Suitable for heavy duty use.
- Equipped with unique manual controlled compensated constant tension system that works in both directions of rotation.
- Robust hydraulic servo control in a stainless-steel
- No PLC, displays or other electronics/ sensitive components.
- Robust electrical starting system
- Built-in control systems
- Remote control box with 20 meters of wire