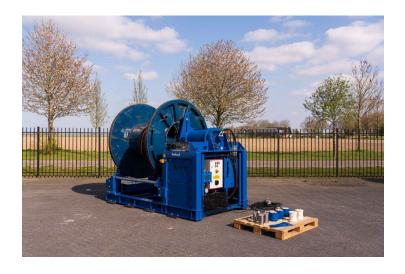

## Hydraulic spooling machine

DHSM-50

### Description

This versatile constant tension hydraulic spooling machine is equipped with an integrated 22 kW electric HPU that allows quiet and emission free operation. Comes with 3 shafts and their adapters with 60, 80 and 100 mm diameter.

#### **HIGHLIGHTS SPOOLING MACHINE**

- Pulling force and speed can be adjusted on the machine. Suitable for heavy duty use.
- Equipped with unique manual controlled compensated constant tension system that works in both directions of rotation.
- Robust hydraulic servo control in a stainless-steel
- No PLC, displays or other electronics/ sensitive components.
- Robust electrical starting system
- Built-in control systems
- Remote control box with 20 meters of wire