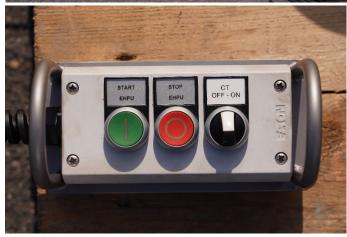

#### **HIGHLIGHTS SPOOLING MACHINE**

- Pulling force and speed can be adjusted on the machine. Suitable for heavy duty use.
- Equipped with unique manual controlled compensated constant tension system that works in both directions of rotation.
- Robust hydraulic servo control in a stainless-steel
- No PLC, displays or other electronics/ sensitive components.
- Robust electrical starting system
- Built-in control systems
- Remote control box with 20 meters of wire