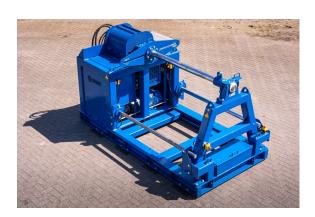

### Description

This versatile constant tension hydraulic spooling machine is equipped with an integrated 22 kW electric HPU that allows quiet and emission free operation. Comes with 3 shafts and their adapters with 60, 80 and 100 mm diameter.

#### **HIGHLIGHTS SPOOLING MACHINE**

- Pulling force and speed can be adjusted on the machine. Suitable for heavy duty use.
- Equipped with unique manual controlled compensated constant tension system that works in both directions of rotation.
- Robust hydraulic servo control in a stainless-steel
- No PLC, displays or other electronics/ sensitive components.
- Robust electrical starting system
- Built-in control systems
- Remote control box with 20 meters of wire